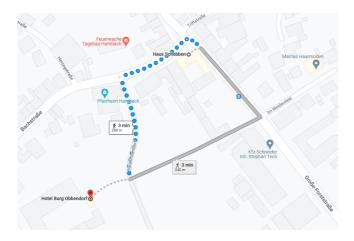

Get off at 'Hambach Schedden' and walk about 170 meters to the destination.

The walk from 'Hambach Schebben' to your destination.

**Estimated duration of travel** – 1h 7min