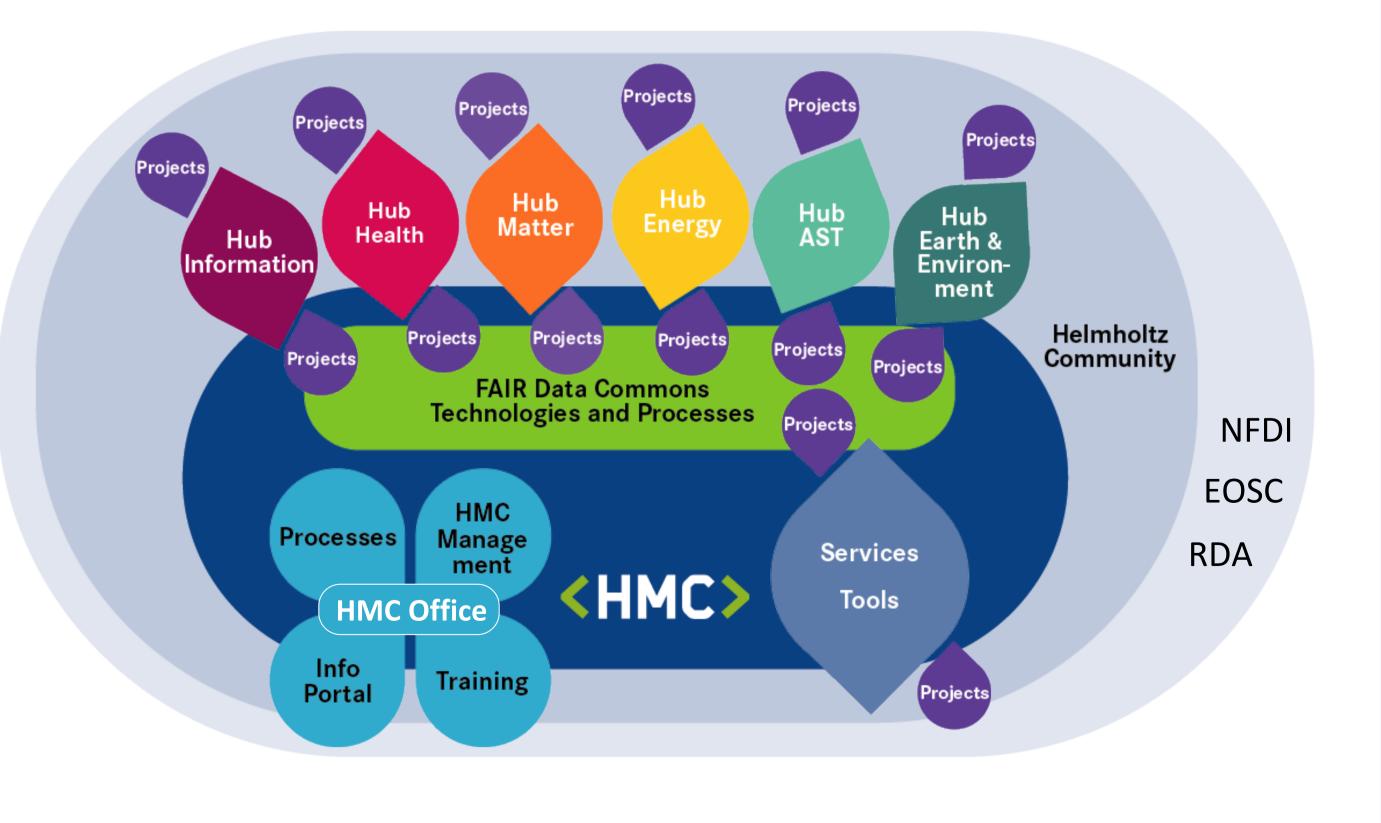

# **HMC Working Units**

### Metadata Hubs

- Community contact
- Scientific expertise
- Training
- Technologies

### **FAIR Data Commons**

- Technical services
- FAIRification

### **HMC Office**

Management

### **HMC Projects**

Practical use cases