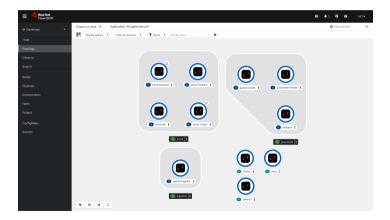

e and Live Demo Christian FELDER, Alexander ZAFT

MLZ is a cooperation between







### Digital Twins / Virtual Instruments

- Online Training system in use for lab courses and for educating new scientists
- Simulated neutron instruments through NICOS



# Cloud Infrastructure

- Kubernetes: Container orchestration platform
- **Openshift: Kubernetes distribution**
- **Dev**elopment and **Prod**uction clusters
- GitOps
  - Git repository holds state that should be rolled out (source-of-truth)
  - ArgoCD continuously reconciles kubernetes ressources vs. manifests in git .
  - Updates in application repositories trigger pipelines for
    - build of new image
    - update image reference in manifests for dev cluster









A III & III topot

## GitOps (ArgoCD and Tekton)





## Topology





#### Demo





#### **Next Steps**

- Automate virtual instrument deployment
- File handling: sync data to central storage instead of sharing a volume
- Metadata handling
  - only save selected parameters
  - standardize between instruments: use ontologies
- Multi-architecture images: x86-64, arm64



## Thanks for your attention

#### **Reaching out**

Christian FELDER c.felder@fz-juelich.de

Alexander ZAFT a.zaft@fz-juelich.de

Christian TRAGESER c.trageser@fz-juelich.de

#### Get invovled! We're hiring!

| des Inenh. Q + Indonesis + Uniors + Uniors + Hars + Hay