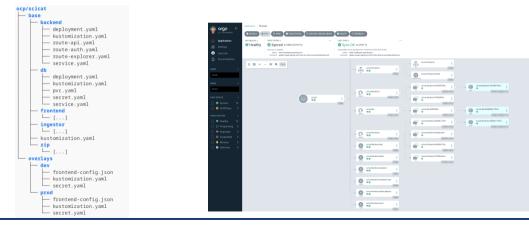

# Cloud Infrastructure

- Kubernetes: Container orchestration platform
- **Openshift: Kubernetes distribution**
- **Dev**elopment and **Prod**uction clusters
- GitOps
  - Git repository holds state that should be rolled out (source-of-truth)
  - ArgoCD continuously reconciles kubernetes ressources vs. manifests in git .
  - Updates in application repositories trigger pipelines for
    - build of new image
    - update image reference in manifests for dev cluster

## GitOps (ArgoCD and Tekton)

## Topology