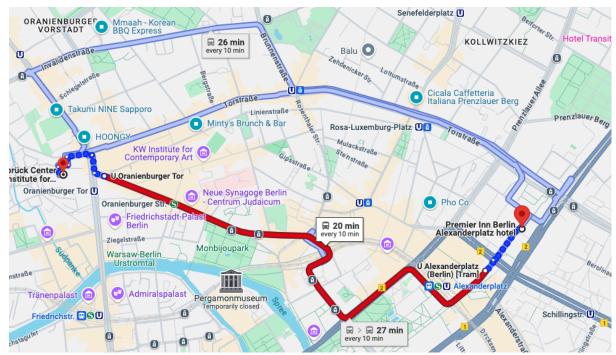

### 2. With a tram (ride 20 min):

Take tram M5 from U Alexanderplatz tram stop towards S+U Hauptbahnhof. Get off at U Oranenburger Tor and walk for 5 min to MDC-BIMSB (Hannoversche Str. 28, 10115 Berlin). (every 10 min)