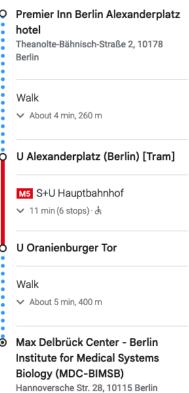

### 2. With a tram (ride 20 min):

Take tram M5 from U Alexanderplatz tram stop towards S+U Hauptbahnhof. Get off at U Oranenburger Tor and walk for 5 min to MDC-BIMSB (Hannoversche Str. 28, 10115 Berlin). (every 10 min)