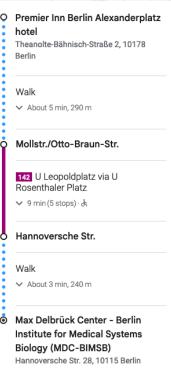

## Hotel

Premier Inn Berlin Alexanderplatz hotel

Address: Theanolte-Bähnisch-Straße 2, 10178 Berlin

Phone: +49(0) 69 8500690

From Hotel to the venue and back:

1. With a bus (ride 17 min):

Take bus 142 from Mollstr./Otto-Braun-Str. bus stop towards U leopoldplatz. Get off at Hannoversche Str. and walk for 3 min to MDC-BIMSB (Hannoversche Str. 28, 10115 Berlin). (every 20 min)

### 2. With a tram (ride 20 min):

Take tram M5 from U Alexanderplatz tram stop towards S+U Hauptbahnhof. Get off at U Oranenburger Tor and walk for 5 min to MDC-BIMSB (Hannoversche Str. 28, 10115 Berlin). (every 10 min)