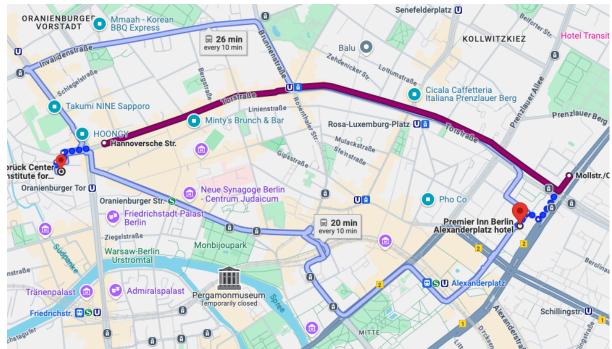

## Hotel

Premier Inn Berlin Alexanderplatz hotel

Address: Theanolte-Bähnisch-Straße 2, 10178 Berlin

Phone: +49(0) 69 8500690

From Hotel to the venue and back:

1. With a bus (ride 17 min):

Take bus 142 from Mollstr./Otto-Braun-Str. bus stop towards U leopoldplatz. Get off at Hannoversche Str. and walk for 3 min to MDC-BIMSB (Hannoversche Str. 28, 10115 Berlin). (every 20 min)

### 2. With a tram (ride 20 min):

Take tram M5 from U Alexanderplatz tram stop towards S+U Hauptbahnhof. Get off at U Oranenburger Tor and walk for 5 min to MDC-BIMSB (Hannoversche Str. 28, 10115 Berlin). (every 10 min)